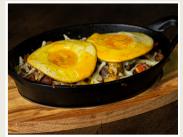

#### Served with Fruit Cup.

PANCAKE

Eggs & Cheese

Choice of Berries, Pecans or Bananas
FRENCH TOAST
Choice of Berries, Pecans or Bananas

EGG & CHEESE SANDWICH
EGG & CHEESE BURRITO

Nest Skillet

### NEST SKILLET Sm Lg \$9 \$14

2 Slices of Bread Avocado & Tomatoes

Crispy breakfast potatoes mixed with sausage, peppers, onions, cheese and eggs.