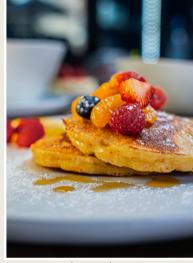

#### **CHEF FAVORITES**

| ORANGE GRANOLA PANCAKE<br>Served with fresh berries &<br>mandarin oranges                                | \$1  |
|----------------------------------------------------------------------------------------------------------|------|
| PANCAKE Choice of Berries, Pecans or Bananas                                                             | \$15 |
| FRENCH TOAST 2 Sliced Texas toast topped with butter & maple syrup. Choice of Berries, Pecans or Bananas | \$15 |
| CHICKEN & WAFFLE Served with peach compote                                                               | \$18 |
| WAFFLE Choice of Berries, Pecans or Bananas                                                              | \$15 |
| BISCUITS & GRAVY                                                                                         | \$10 |
| SUPER BREAKFAST BOWL<br>Greek Yogurt, Berries, Bananas,<br>Granola and Chia Seeds.                       | \$12 |