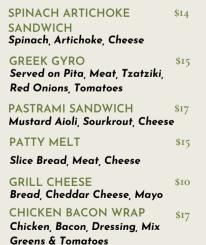

#### **BURGERS & SANDWICHES**

| All | burgers | and   | sandwiches | are | served |
|-----|---------|-------|------------|-----|--------|
| Wit | h Hous  | e Sal | ad         |     |        |

| FRENCH     | ONION | BURGER | \$17 |
|------------|-------|--------|------|
| Onions, Au |       |        | . ,  |

| BACKYARD     | BURGER      | \$17   |
|--------------|-------------|--------|
| BBO Sauce Fr | resh Onions | Cheese |

| CLAS | SSIC | BUR | GER |  | \$17 |
|------|------|-----|-----|--|------|
| _    | -    |     | -   |  | ,    |