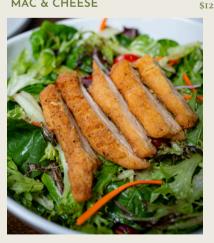

#### CHEF FAVORITES

|   | CHICKEN & CHEESE                           | \$18   |
|---|--------------------------------------------|--------|
|   | QUESADILLA                                 |        |
|   | Serve with Sour Cream and Pico de<br>Gallo |        |
|   |                                            |        |
|   | GARDEN VEGETABLE TOFU                      | \$1    |
|   | BOWL<br>Served with Tofu & medley of       |        |
|   | garden vegetables                          |        |
| ) | TOMATO BISQUE                              | CUP \$ |